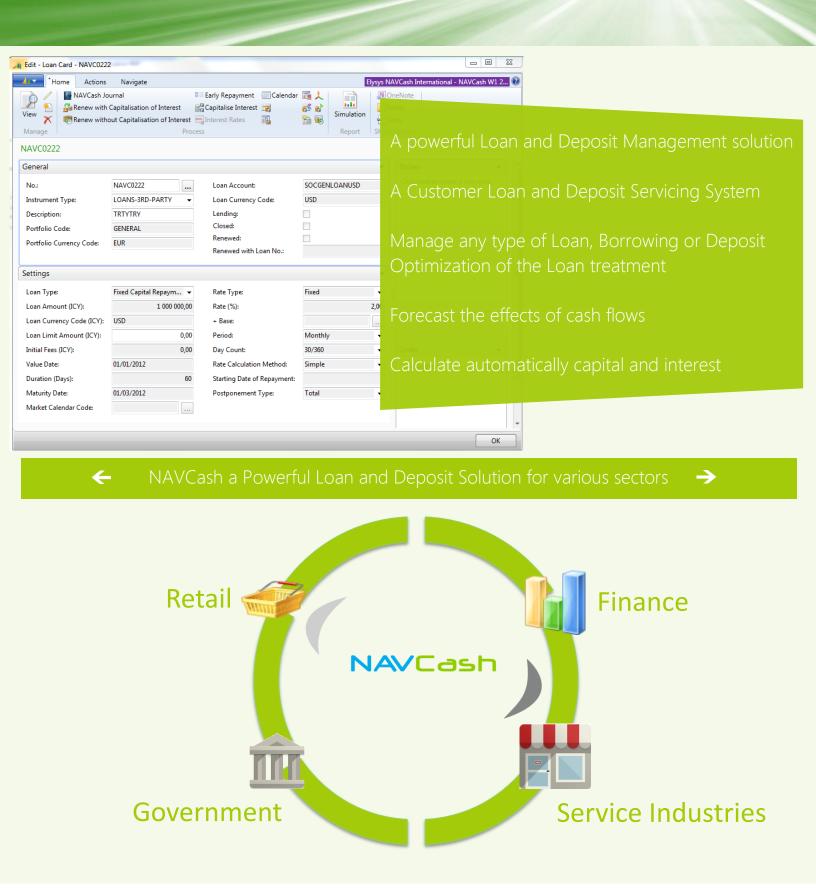

# NAVCash: A solution for any entity that has lending activities or places money on deposit.

| Finance                                                                                             | <ul> <li>Different repayment</li> <li>Increase and Decrease</li> <li>Change in the payme</li> <li>Capitalisation of inter</li> <li>Portfolio structuring</li> <li>Total multi-currency</li> <li>Unlimited number of</li> <li>Integrated CRM capa</li> <li>Integrated accounting</li> <li>IFRS, US GAAP complete</li> </ul> | e of Capital<br>nt schedule<br>rest<br>accounts<br>bility        |                     |         | Institu<br>Privat<br>Bank<br>Depo<br>Interc     | e Len<br>Borro<br>sits             | wing                                                                 |                                                        |
|-----------------------------------------------------------------------------------------------------|----------------------------------------------------------------------------------------------------------------------------------------------------------------------------------------------------------------------------------------------------------------------------------------------------------------------------|------------------------------------------------------------------|---------------------|---------|-------------------------------------------------|------------------------------------|----------------------------------------------------------------------|--------------------------------------------------------|
| Retail &<br>Services                                                                                | <ul> <li>Link many loans to or</li> <li>Fix credit terms per loans</li> <li>Choice of any accepta</li> <li>Invoice capital and in</li> <li>Post to General Ledge</li> </ul>                                                                                                                                                | oan<br>able amortisation<br>terest automatically                 |                     |         | Manac<br>Credit<br>Sales F<br>Modify<br>relatio | Term<br>Proces<br>/ term           | s<br>ssing                                                           |                                                        |
|                                                                                                     | Counterparty Type:<br>Counterparty Accou<br>Loan Currency Code<br>Closed:<br>Renewed:<br>Renewed with Loan<br>Bundled Loan No.:                                                                                                                                                                                            | USD                                                              |                     |         | inanc                                           | ing B                              | usinesses                                                            |                                                        |
| Government                                                                                          | <ul> <li>Ideal for Regional Au</li> <li>Flexible structuring o</li> <li>Possibility to group lo</li> <li>Integrated accounting</li> <li>Audit trail and user ad</li> </ul>                                                                                                                                                 |                                                                  | E E                 | NAVCash | Borrov<br>its<br>ceneral Setup<br>Registers     | ving                               | 중 General Ledger Setup<br>n 중 Investment Currency Exch<br>중 Navigate |                                                        |
| Settings                                                                                            |                                                                                                                                                                                                                                                                                                                            |                                                                  |                     |         | ▲ F                                             | Role Center                        |                                                                      |                                                        |
| Deposit Type:<br>Deposit Amount (ICY):<br>Deposit Currency Code:<br>Value Date:<br>Duration (Days): | Call Deposit<br>500 000,00<br>USD<br>01/03/2012<br>365                                                                                                                                                                                                                                                                     | Initial Fees (ICY):<br>Or %:<br>Rate Type:<br>Rate %:<br>+ Base: | Fixed               | 3       | 0,00<br>0,00<br>↓<br>3,00                       | Activities                         | 5 4<br>Fixed Capital                                                 | <ul> <li>New Loan</li> <li>Open Loans</li> </ul>       |
| Maturity Date:<br>Market Calendar Code:                                                             |                                                                                                                                                                                                                                                                                                                            | Period:<br>Day Count:                                            | Quarterly<br>30/360 |         |                                                 | Deposits<br>12<br>Term<br>Deposits | Call Deposit                                                         | <ul> <li>New Deposit</li> <li>Open Deposits</li> </ul> |